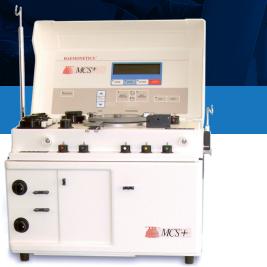

## MCS<sup>®</sup>+ 8150 Mobile Collection System

## The gold standard in red cell collection

With the proven reliability and mobility of the MCS®+ 8150 device, collecting multiple blood units from a single donor to meet collection goals has never been easier. The MCS+ 8150 system gives operators the flexibility to collect the components in the greatest demand.

#### **Device Specifications**

| Approx. Dimensions | In Operation | Closed      |
|--------------------|--------------|-------------|
| Height             | 26.5 inches  | 17 inches   |
| Width              | 21.5 inches  | 21.5 inches |
| Depth              | 21.5 inches  | 12 inches   |