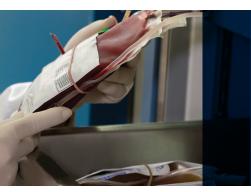

#### Versatility: Protocols to meet collection needs

- 2 units of red blood cells
- 2 units of red blood cells (leukocytes reduced)